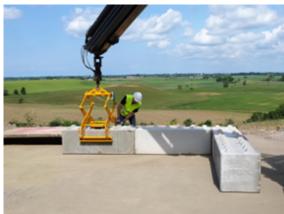

## BSV scissor grab type 262150

BSV scisor grab type 262150 is the easy solution for lifting and moving Lego block concrete elements..

The grab has an automatic locking system, which means that it grips every second time and releases every second time when operated by the crane operator. It is also mounted with a restrictor bar to protect the operator of the crane. The span of the grab is 400-800 mm and it can lift up to 2.500 kg.