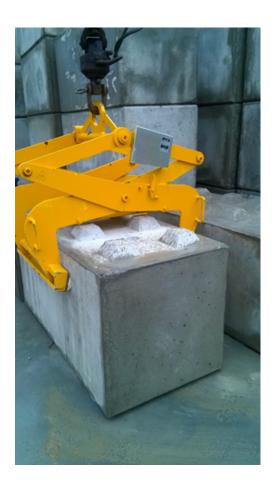

## BSV scissor grab type 262150

BSV scisor grab type 262150 is the easy solution for lifting and moving Lego block concrete elements..

The grab has an automatic locking system, which means that it grips every second time and releases every second time when operated by the crane operator. It is also mounted with a restrictor bar to protect the operator of the crane. The span of the grab is 400-800 mm and it can lift up to 2.500 kg.

| Grab type | Jaw length | Span       | Unit weight | WLL     |
|-----------|------------|------------|-------------|---------|
| 262150    | 800 mm     | 400-800 mm | 200 kg      | 2500 kg |

Dealer:

Land con
Lifting Equipment and Concrete Accessories
180 Steeles Ave. West, Suite 206
Thornhill, Ontario L4J 2L1
Consider L4S 1,955 303 3403