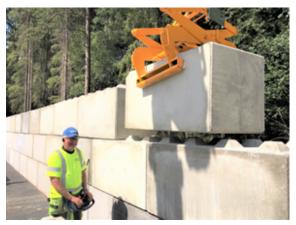

## BSV scissor grab type 262150

BSV scisor grab type 262150 is the easy solution for lifting and moving Lego block concrete elements..

The grab has an automatic locking system, which means that it grips every second time and releases every second time when operated by the crane operator. It is also mounted with a restrictor bar to protect the operator of the crane. The span of the grab is 400-800 mm and it can lift up to 2.500 kg.